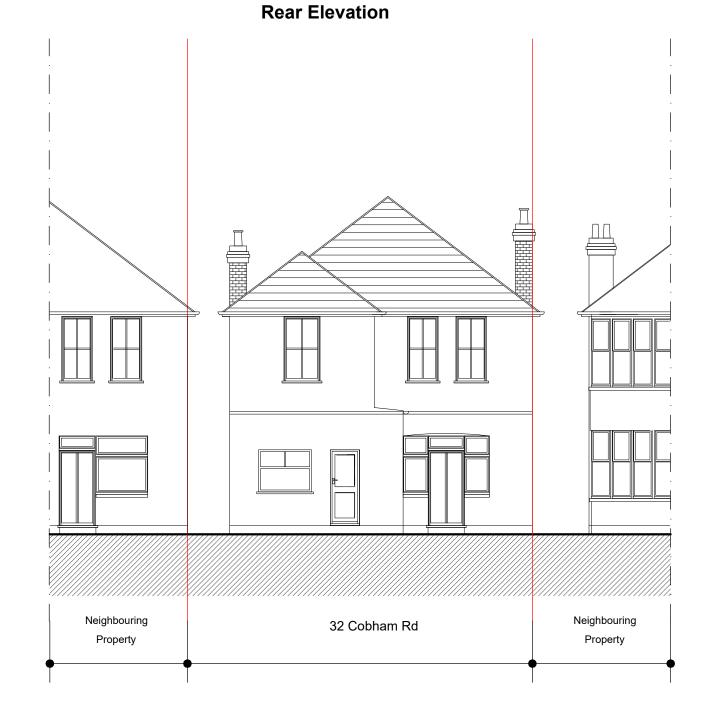

| PROJECT TITLI    |             |                               | DRAWING TITLE |           |  |  |  |  |  |
|------------------|-------------|-------------------------------|---------------|-----------|--|--|--|--|--|
| 32 Cobham Rd     |             | Proposed-Front/Rear Elevation |               |           |  |  |  |  |  |
| Westcliff-on-Sea | SS0 8EA     | <b>CLIENT</b><br>Mr. Engel    |               |           |  |  |  |  |  |
| DATE             | Project No. | DRAWING No.                   | SCALE @ A3    | Drawn by: |  |  |  |  |  |
| pril 2022        | 5255        | PR-E001                       | 1:100         | Chaya     |  |  |  |  |  |