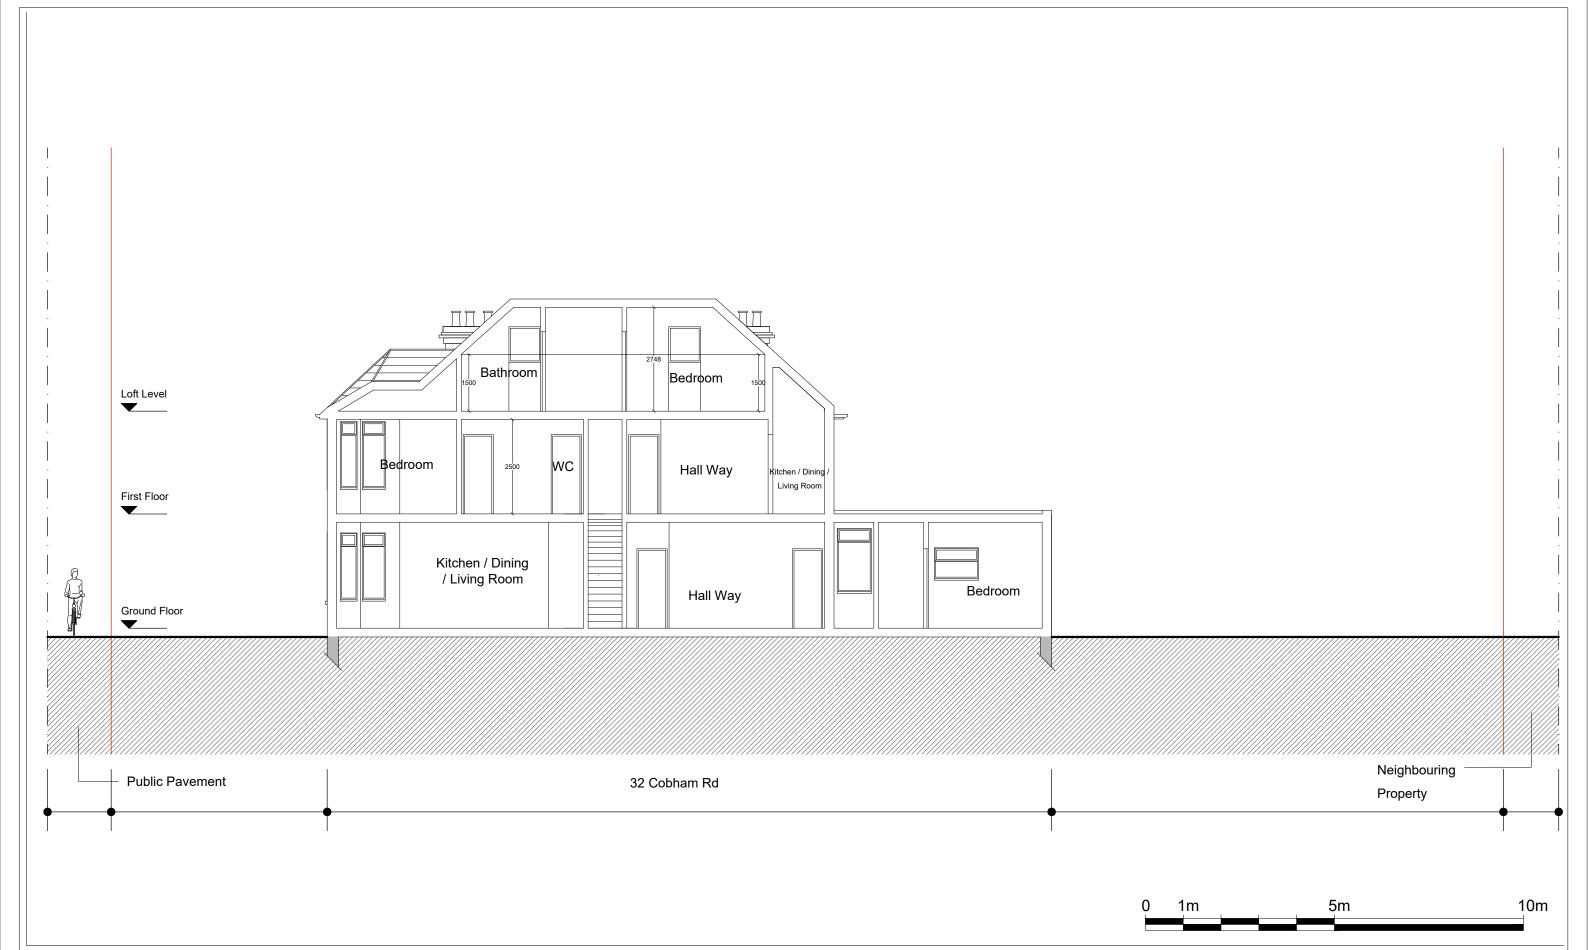

| PROJECT TITLE 32 Cobham Rd Westcliff-on-Sea |             | DRAWING<br>Proposed -<br>CLIENT<br>Mr. Engel |            |           |
|---------------------------------------------|-------------|----------------------------------------------|------------|-----------|
| DATE                                        | Project No. | DRAWING No.                                  | SCALE @ A3 | Drawn by: |
| April 2022                                  | 5255        | PR-S001                                      | 1:100      | Chaya     |