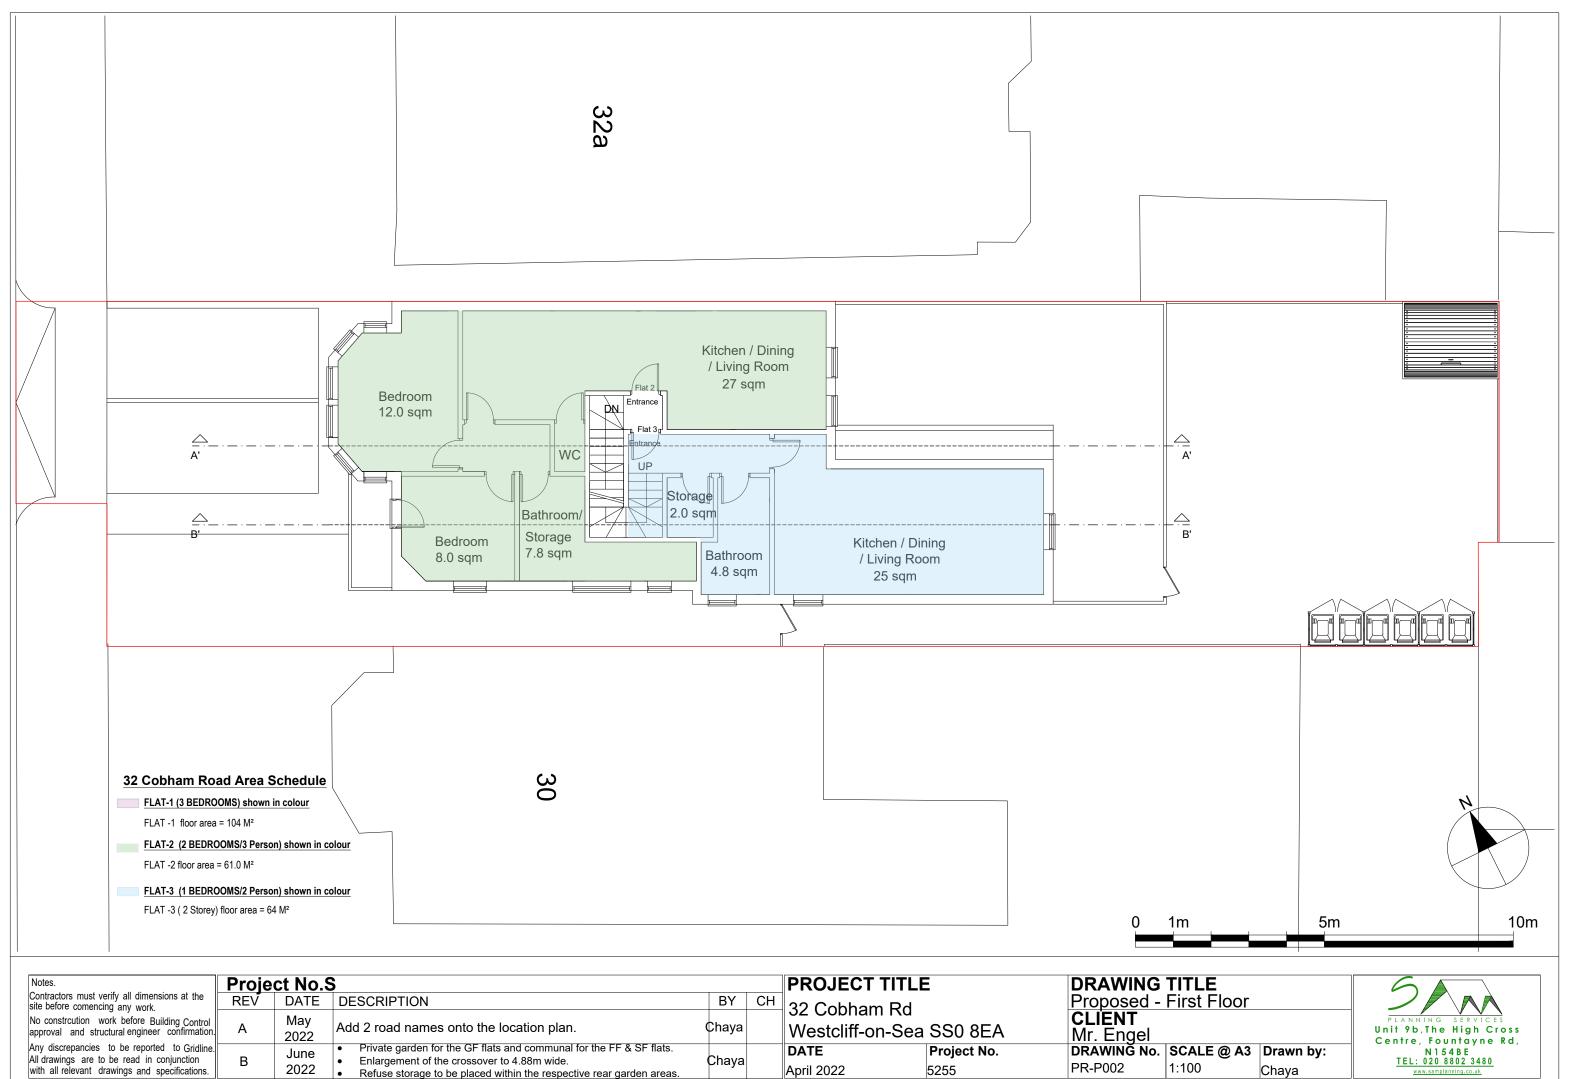

| ROJECT TI      | TLE         | DRAWING T     |           |
|----------------|-------------|---------------|-----------|
| 2 Cobham F     | )d          | Proposed - F  | <u>:i</u> |
|                |             | CLIENT        |           |
| Vestcliff-on-S | Sea SS0 8EA | Mr. Engel     |           |
| ATE            | Project No. | DRAWING No. S | 3(        |
| oril 2022      | 5255        | PR-P002 1     | •         |