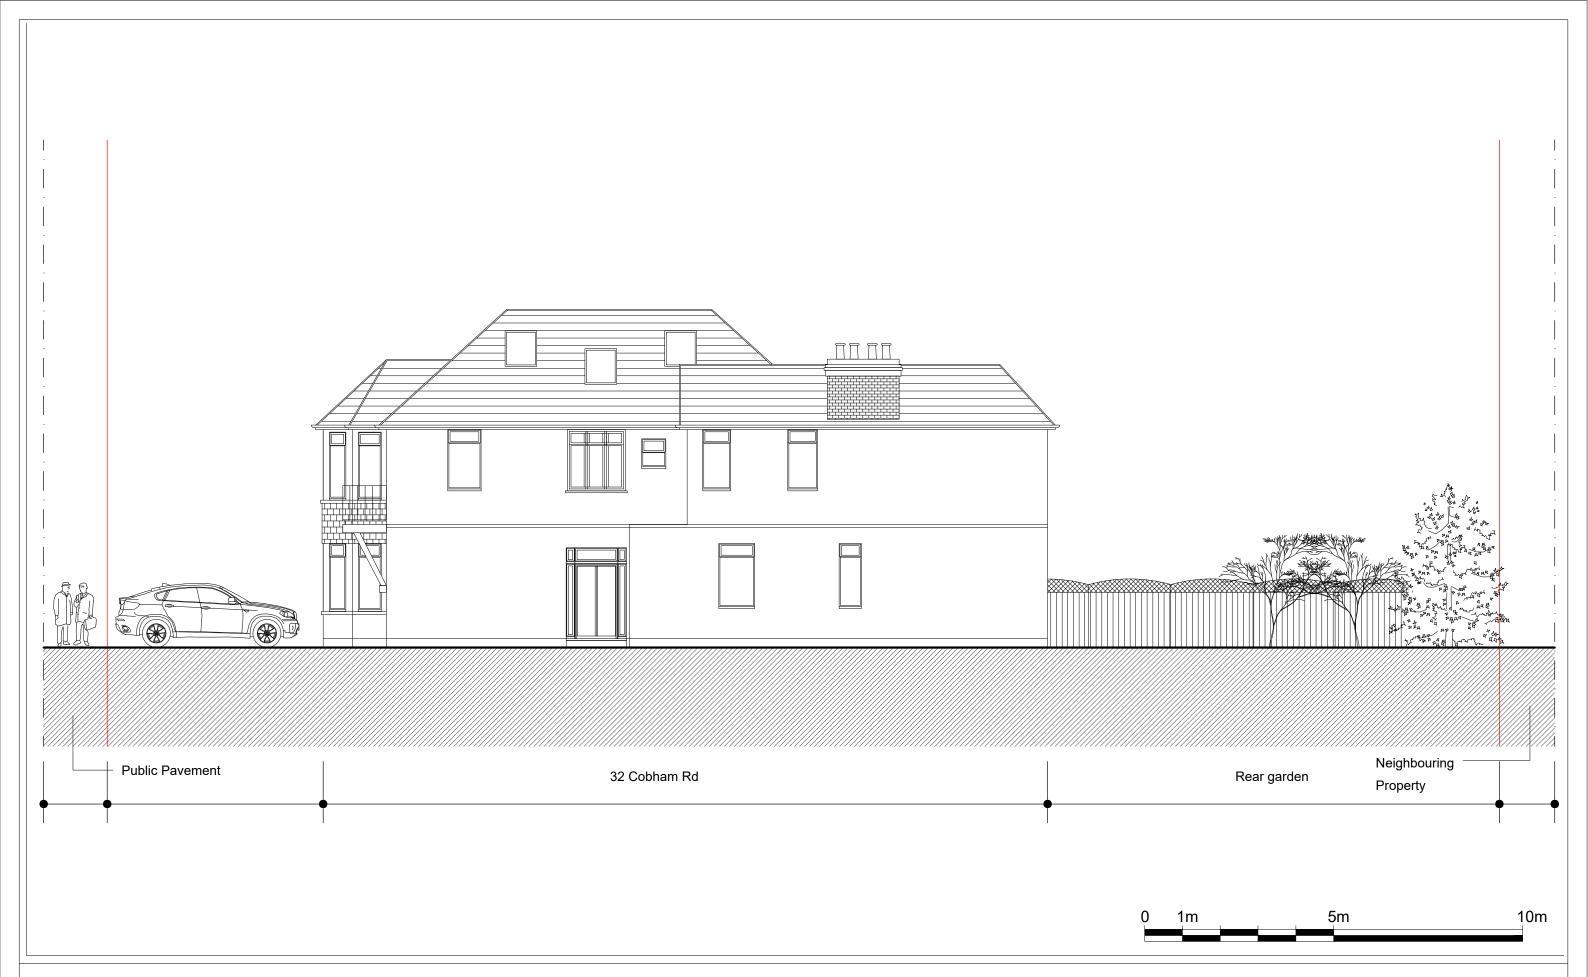

| PROJECT TITLI    |             |                               | DRAWING TITLE |           |  |  |  |  |  |
|------------------|-------------|-------------------------------|---------------|-----------|--|--|--|--|--|
| 32 Cobham Rd     |             | Proposed-Front/Rear Elevation |               |           |  |  |  |  |  |
| Westcliff-on-Sea | SS0 8EA     | <b>CLIENT</b><br>Mr. Engel    |               |           |  |  |  |  |  |
| DATE             | Project No. | DRAWING No.                   | SCALE @ A3    | Drawn by: |  |  |  |  |  |
| pril 2022        | 5255        | PR-E001                       | 1:100         | Chaya     |  |  |  |  |  |