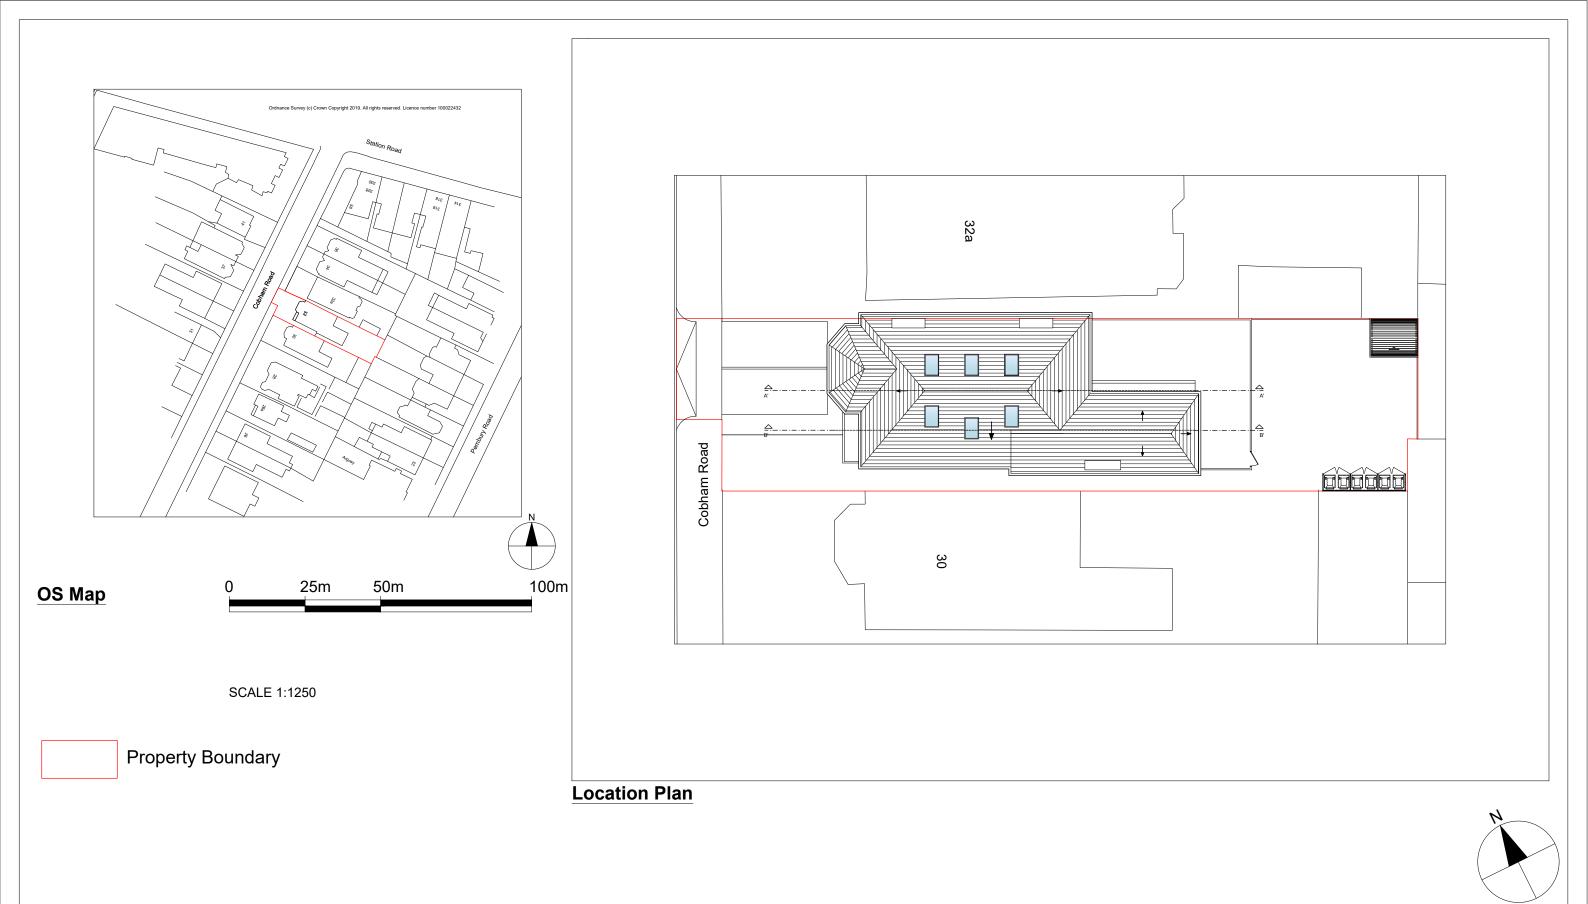

| Notes.                                                                                                                                   | Proje                                                                               | ct No.S      | 3                                                                                                                                                                                                                              |       |    | PROJECT TI         | ΓLE                 | DRAWING TITLE                                                                                           |                                                                |
|------------------------------------------------------------------------------------------------------------------------------------------|-------------------------------------------------------------------------------------|--------------|--------------------------------------------------------------------------------------------------------------------------------------------------------------------------------------------------------------------------------|-------|----|--------------------|---------------------|---------------------------------------------------------------------------------------------------------|----------------------------------------------------------------|
| Contractors must verify all dimensions at the site before comencing any work.                                                            | REV                                                                                 | DATE         | DESCRIPTION                                                                                                                                                                                                                    | BY    | СН | 32 Cobham R        | d                   | Proposed - OS Map- Location                                                                             | Pan                                                            |
| No constrcution work before Building Control approval and structural engineer confirmation.                                              | ion work before Building Control A May and structural engineer confirmation. A 2022 |              | Add 2 road names onto the location plan.                                                                                                                                                                                       | .   . |    |                    | Sea SS0 8EA         | CLIENT<br>Mr. Engel                                                                                     | PLANNING SERVICES Unit 9b,The High Cross Centre, Fountayne Rd, |
| Any discrepancies to be reported to Gridline.  All drawings are to be read in conjunction with all relevant drawings and specifications. | В                                                                                   | June<br>2022 | <ul> <li>Private garden for the GF flats and communal for the FF &amp; SF flats.</li> <li>Enlargement of the crossover to 4.88m wide.</li> <li>Refuse storage to be placed within the respective rear garden areas.</li> </ul> | Chaya |    | DATE<br>April 2022 | Project No.<br>5255 | DRAWINĞ No.         SCALE @ A3         Drawn by:           PR-L001         1:1250 / 1:200         Chaya | N 1 5 4 B E TEL: 020 8802 3480 www.samplanning.co.uk           |
|                                                                                                                                          | F                                                                                   | July         | Annotate outbuilding on Side Elevation 2                                                                                                                                                                                       | Chaya |    |                    |                     |                                                                                                         |                                                                |
|                                                                                                                                          |                                                                                     | 2022         |                                                                                                                                                                                                                                |       |    |                    |                     |                                                                                                         |                                                                |

| Notes.                                                                                                                                  | Proie | ct No.S      |                                                                                                                                                                                                                                |       |    | P             |
|-----------------------------------------------------------------------------------------------------------------------------------------|-------|--------------|--------------------------------------------------------------------------------------------------------------------------------------------------------------------------------------------------------------------------------|-------|----|---------------|
| Contractors must verify all dimensions at the site before comencing any work.                                                           | REV   | DATE         | DESCRIPTION                                                                                                                                                                                                                    | BY    | СН | 3             |
| No constrcution work before Building Control approval and structural engineer confirmation.                                             | A     | May<br>2022  | Add 2 road names onto the location plan.                                                                                                                                                                                       | Chaya |    | ۷             |
| Any discrepancies to be reported to Gridline. All drawings are to be read in conjunction with all relevant drawings and specifications. | В     | June<br>2022 | <ul> <li>Private garden for the GF flats and communal for the FF &amp; SF flats.</li> <li>Enlargement of the crossover to 4.88m wide.</li> <li>Refuse storage to be placed within the respective rear garden areas.</li> </ul> | Chaya |    | <b>D</b><br>A |
|                                                                                                                                         | F     | July         | Annotate outbuilding on Side Elevation 2                                                                                                                                                                                       | Chaya |    |               |
|                                                                                                                                         |       | 2022         |                                                                                                                                                                                                                                |       |    |               |