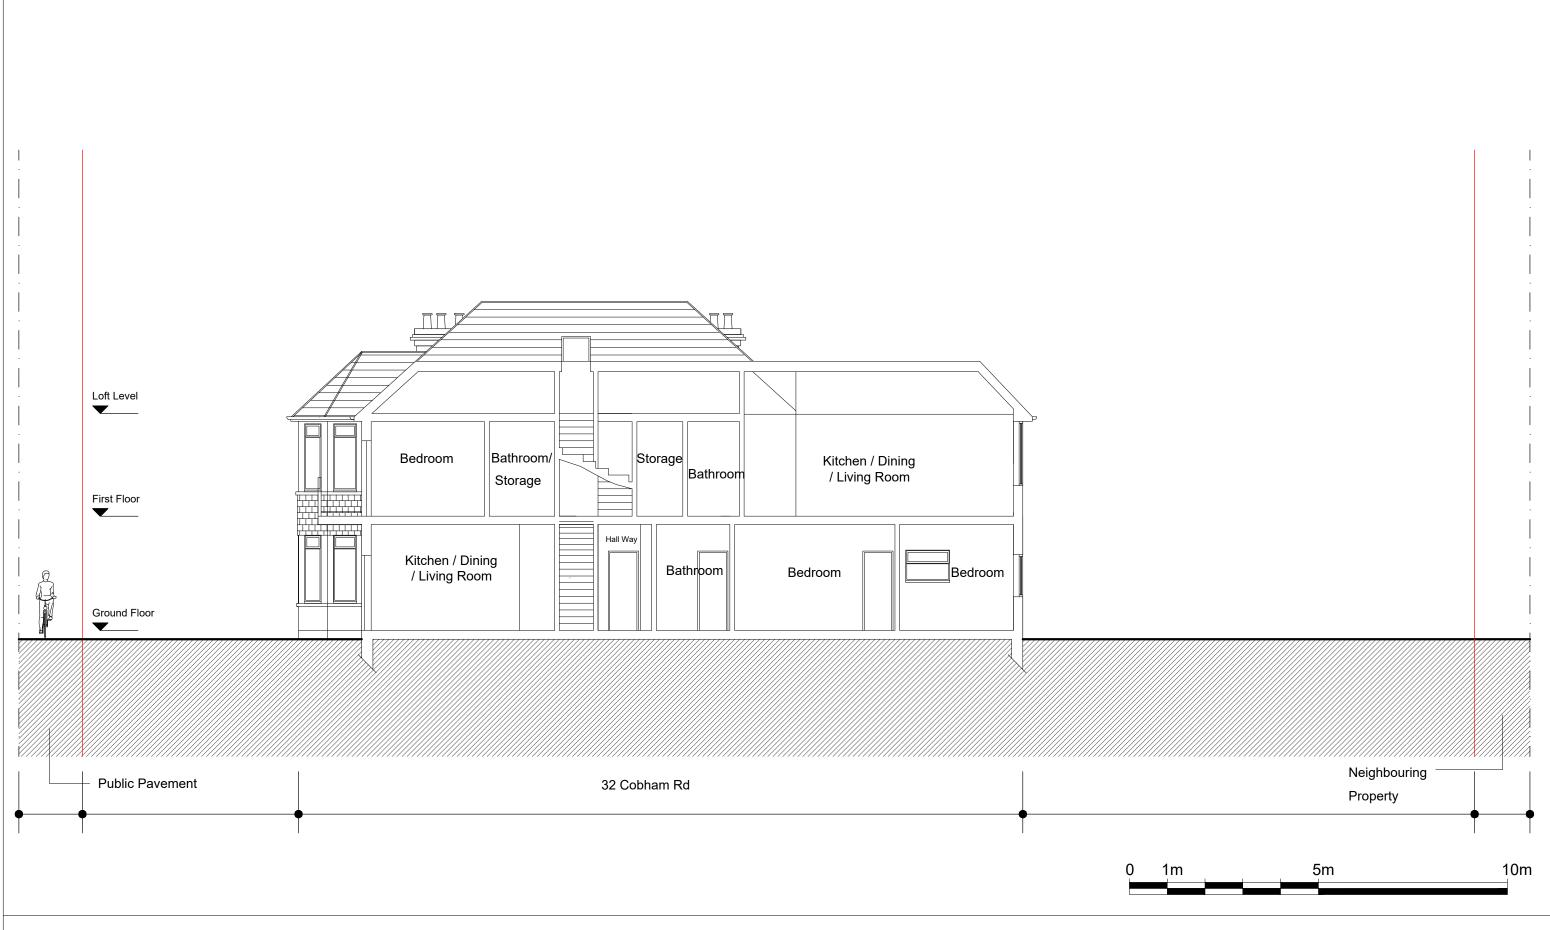

| 000 054     | CLIENT .            |                                                              |                                                                                                    |  |  |  |  |
|-------------|---------------------|--------------------------------------------------------------|----------------------------------------------------------------------------------------------------|--|--|--|--|
| 550 8EA     |                     |                                                              |                                                                                                    |  |  |  |  |
| Project No. | DRAWING No.         | SCALE @ A3                                                   | Drawn by:                                                                                          |  |  |  |  |
| 5255        | PR-S002             | 1:100                                                        | Chaya                                                                                              |  |  |  |  |
|             | SS0 8EA Project No. | SS0 8EA Project No.  Proposed - CLIENT Mr. Engel DRAWING No. | SS0 8EA  Project No.  Proposed - Section BB  CLIENT Mr. Engel  Project No.  DRAWING No. SCALE @ A3 |  |  |  |  |