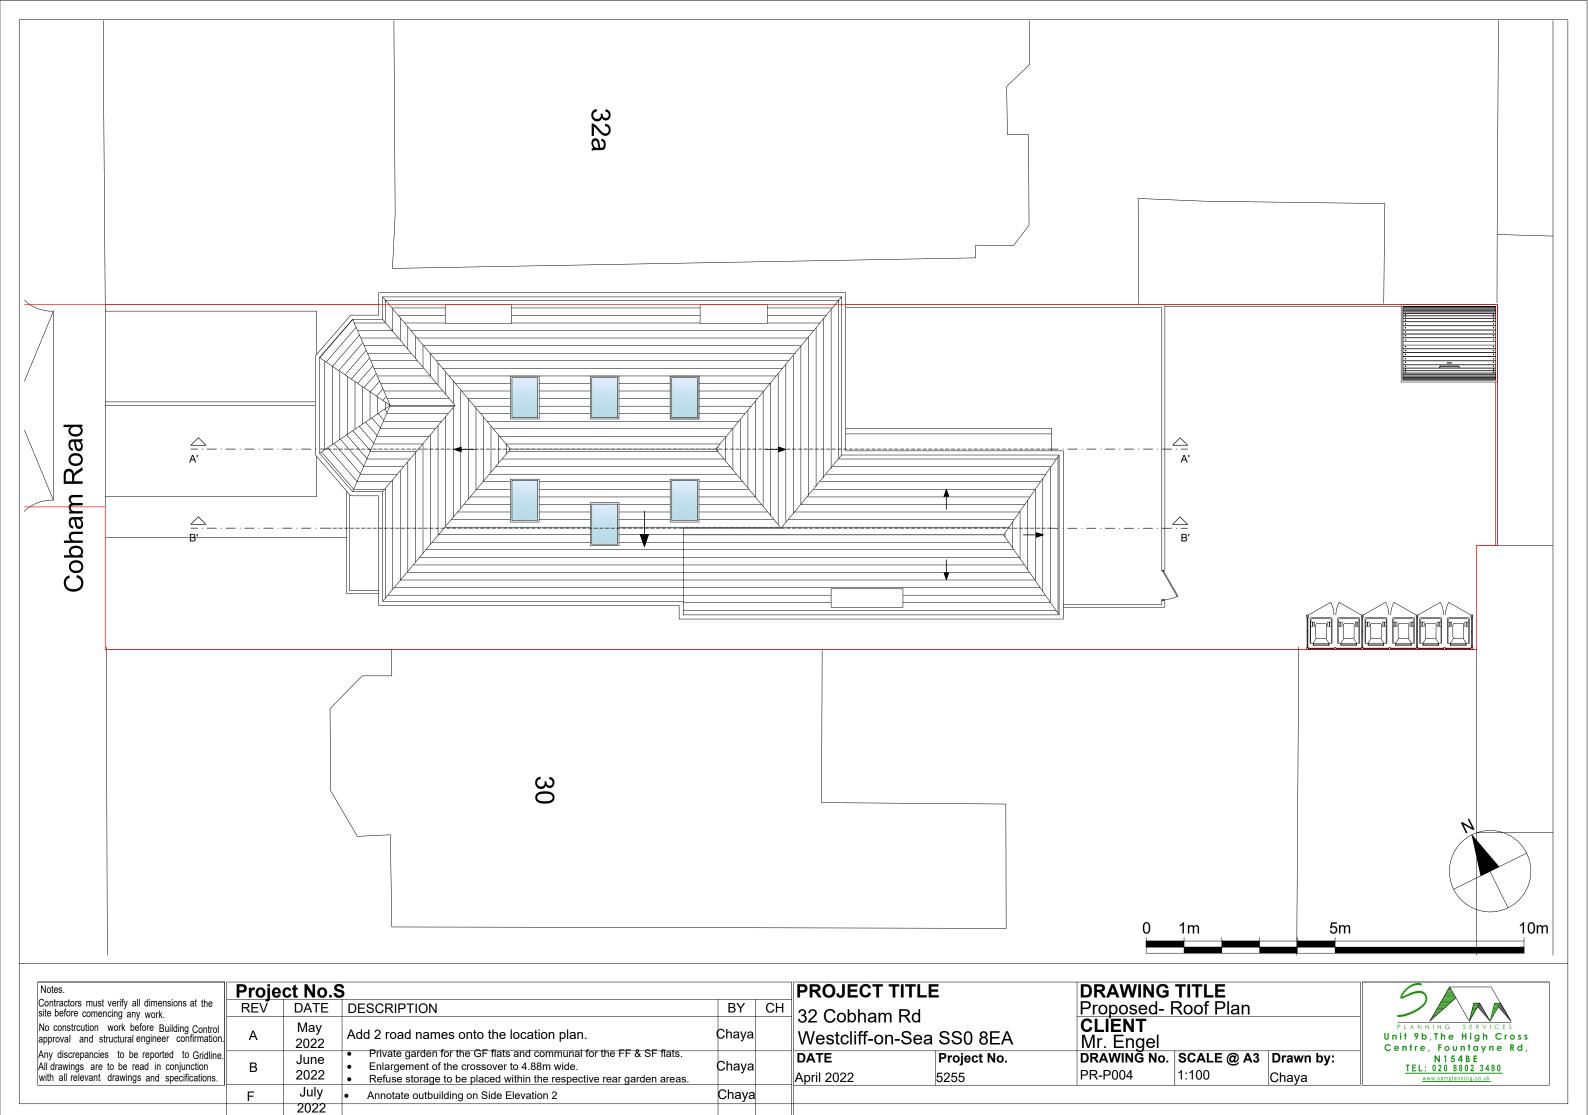

|       | 2022         |                                                                                                                                                                                                                                |       |    |               |

| ROJECT TI      | TLE         | DRAWING T     |           |
|----------------|-------------|---------------|-----------|
| 2 Cobham F     | )d          | Proposed - F  | <u>:i</u> |
|                |             | CLIENT        |           |
| Vestcliff-on-S | Sea SS0 8EA | Mr. Engel     |           |
| ATE            | Project No. | DRAWING No. S | 3(        |
| oril 2022      | 5255        | PR-P002 1     | •         |

Unit 9b, The High Cross
Centre, Fountayne Rd,
N154BE
TEL: 020 8802 3480









| Notes.                                                                                                                                  | Proje | ct No.S      | 3                                                                                                                                                                                                                              |       |    | <b>PROJECT TITI</b> |
|-----------------------------------------------------------------------------------------------------------------------------------------|-------|--------------|-----------------------------------------------------------------------------------------------------------------------------------------------------------------------------------------------------------------