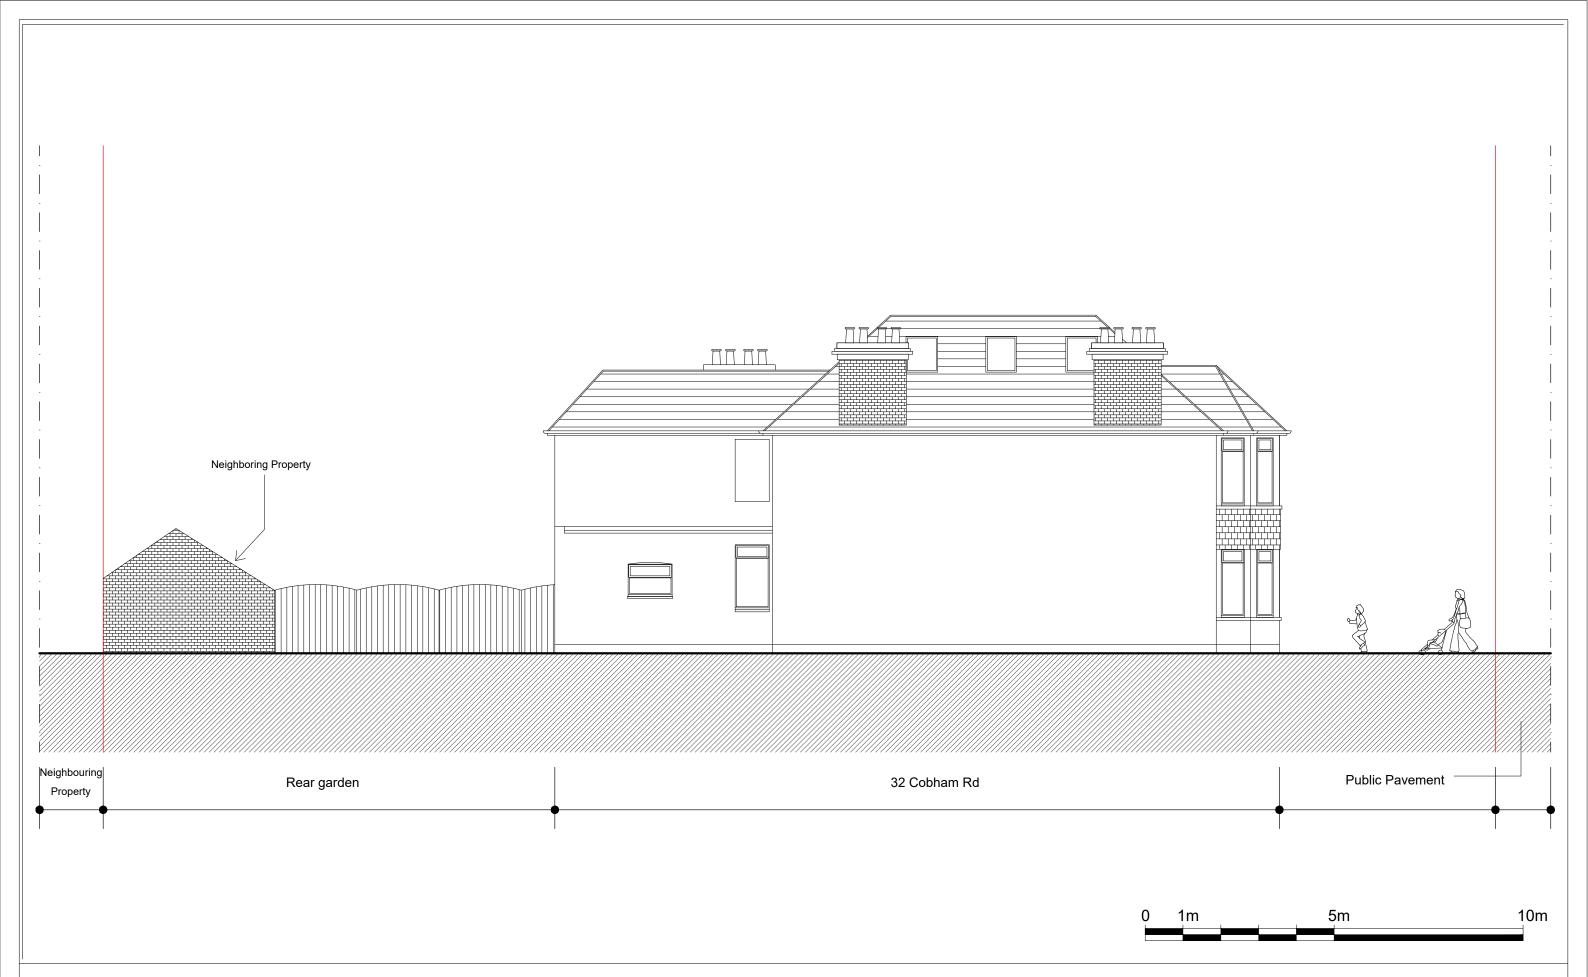

| Notes.                                                                                                                                   | Proje | ct No.S      | 3                                                                                                                                                                                                                              | PROJECT 1 | TITLE                    | DRAWING TITLE       |                             |       | 6                    |                                                                |
|------------------------------------------------------------------------------------------------------------------------------------------|-------|--------------|--------------------------------------------------------------------------------------------------------------------------------------------------------------------------------------------------------------------------------|-----------|--------------------------|---------------------|-----------------------------|-------|----------------------|----------------------------------------------------------------|
| Contractors must verify all dimensions at the site before comencing any work.                                                            | REV   | DATE         | DESCRIPTION                                                                                                                                                                                                                    | BY CH     | 32 Cobham                | Rd                  | Proposed - Side Elevation 2 |       |                      |                                                                |
| No constrcution work before Building Control approval and structural engineer confirmation.                                              | А     | May<br>2022  | Add 2 road names onto the location plan.                                                                                                                                                                                       | Chaya     | Westcliff-on-Sea SS0 8EA |                     | <b>CLIENT</b><br>Mr. Engel  |       |                      | PLANNING SERVICES Unit 9b,The High Cross Centre, Fountayne Rd, |
| Any discrepancies to be reported to Gridline.  All drawings are to be read in conjunction with all relevant drawings and specifications. | В     | June<br>2022 | <ul> <li>Private garden for the GF flats and communal for the FF &amp; SF flats.</li> <li>Enlargement of the crossover to 4.88m wide.</li> <li>Refuse storage to be placed within the respective rear garden areas.</li> </ul> | Chaya     | DATE April 2022          | Project No.<br>5255 | DRAWING No<br>PR-E003       | 1:100 | B Drawn by:<br>Chaya | N 1 5 4 B E<br>TEL: 020 8802 3480<br>www.samplanning.co.uk     |
|                                                                                                                                          | F     | July<br>2022 | Annotate outbuilding on Side Elevation 2                                                                                                                                                                                       | Chaya     |                          |                     |                             |       |                      |                                                                |