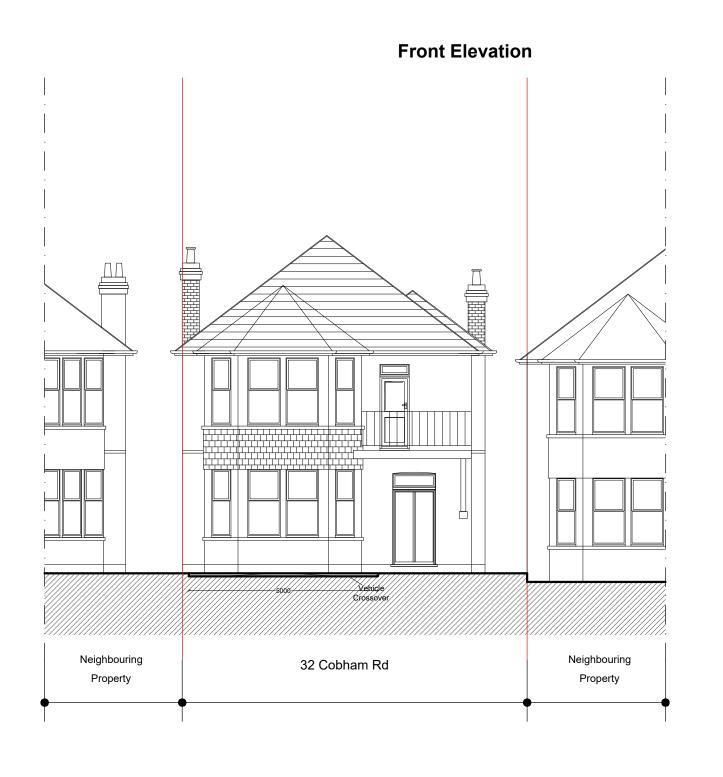

| PROJECT TITLI    |             |                               | DRAWING TITLE |           |  |  |  |  |  |
|------------------|-------------|-------------------------------|---------------|-----------|--|--|--|--|--|
| 32 Cobham Rd     |             | Proposed-Front/Rear Elevation |               |           |  |  |  |  |  |
| Westcliff-on-Sea | SS0 8EA     | <b>CLIENT</b><br>Mr. Engel    |               |           |  |  |  |  |  |
| DATE             | Project No. | DRAWING No.                   | SCALE @ A3    | Drawn by: |  |  |  |  |  |
| pril 2022        | 5255        | PR-E001                       | 1:100         | Chaya     |  |  |  |  |  |