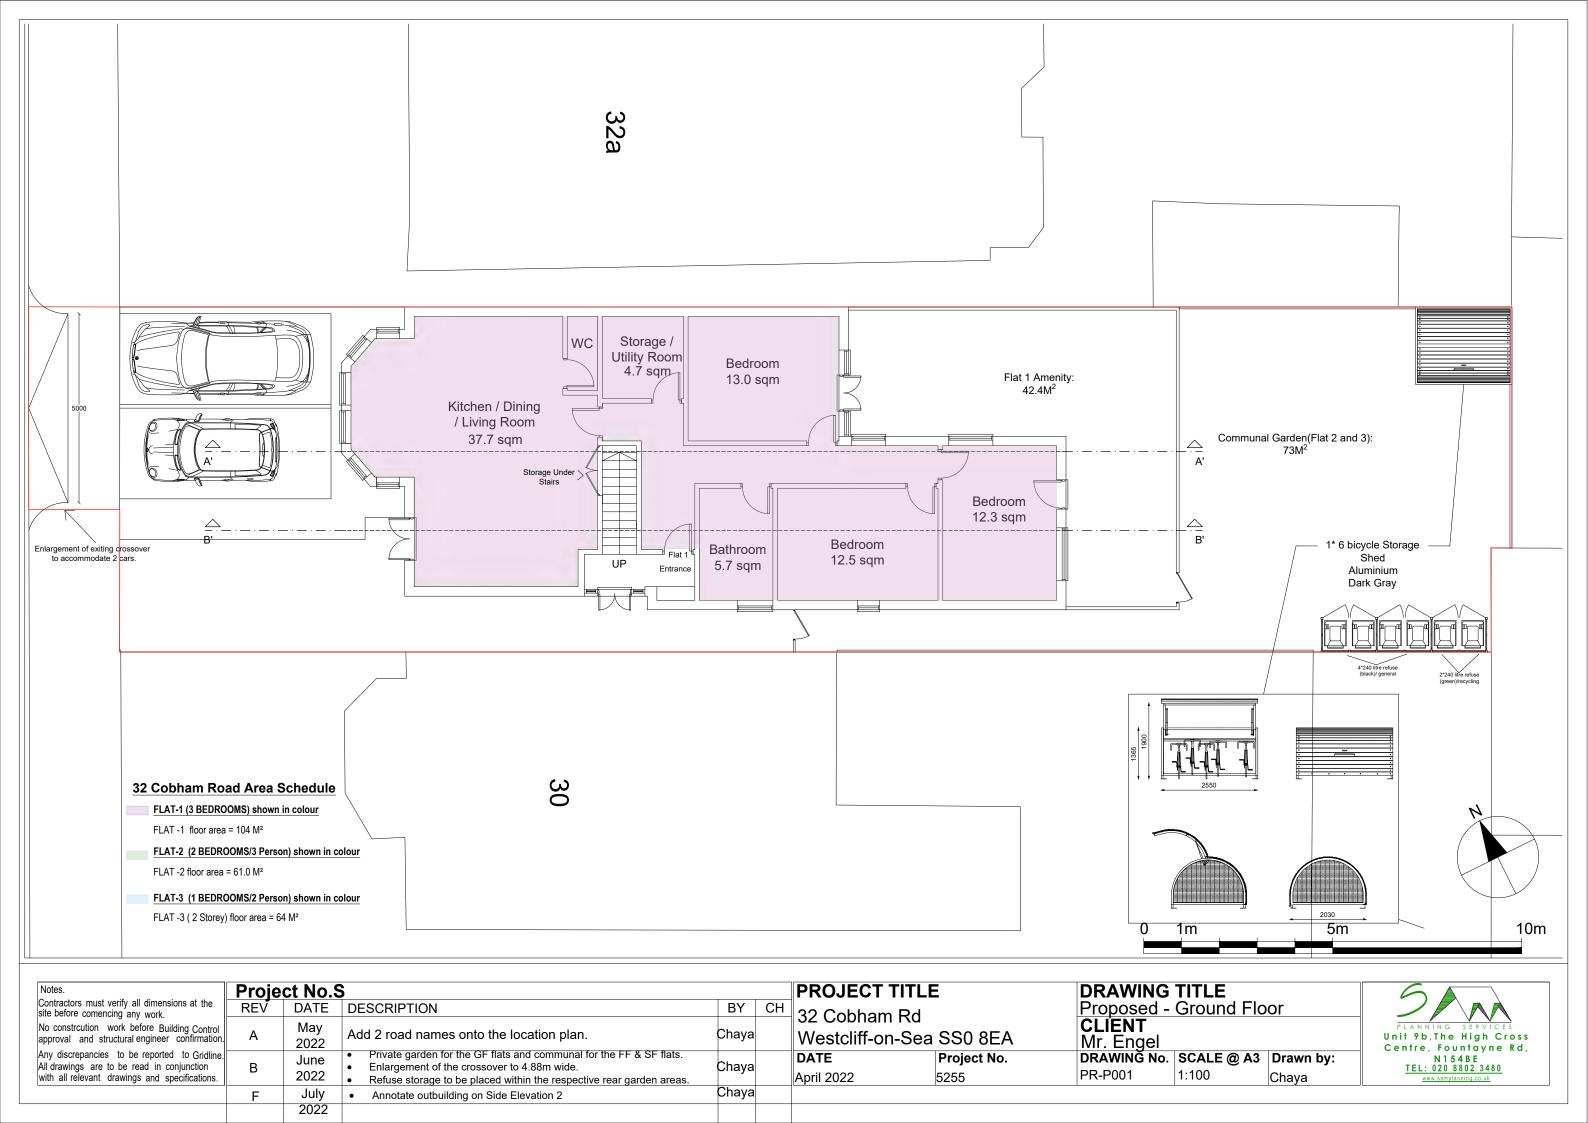

| Notes.                                                                                                                                   | Proje                                                                               | ct No.S      | 3                                                                                                                                                                                                                              |       |    | PROJECT TI         | ΓLE                 | DRAWING TITLE                                                                                           |                                                                |
|------------------------------------------------------------------------------------------------------------------------------------------|-------------------------------------------------------------------------------------|--------------|--------------------------------------------------------------------------------------------------------------------------------------------------------------------------------------------------------------------------------|-------|----|--------------------|---------------------|---------------------------------------------------------------------------------------------------------|----------------------------------------------------------------|
| Contractors must verify all dimensions at the site before comencing any work.                                                            | REV                                                                                 | DATE         | DESCRIPTION                                                                                                                                                                                                                    | BY    | СН | 32 Cobham R        | d                   | Proposed - OS Map- Location                                                                             | Pan                                                            |
| No constrcution work before Building Control approval and structural engineer confirmation.                                              | ion work before Building Control A May and structural engineer confirmation. A 2022 |              | Add 2 road names onto the location plan.                                                                                                                                                                                       | .   . |    |                    | Sea SS0 8EA         | CLIENT<br>Mr. Engel                                                                                     | PLANNING SERVICES Unit 9b,The High Cross Centre, Fountayne Rd, |
| Any discrepancies to be reported to Gridline.  All drawings are to be read in conjunction with all relevant drawings and specifications. | В                                                                                   | June<br>2022 | <ul> <li>Private garden for the GF flats and communal for the FF &amp; SF flats.</li> <li>Enlargement of the crossover to 4.88m wide.</li> <li>Refuse storage to be placed within the respective rear garden areas.</li> </ul> | Chaya |    | DATE<br>April 2022 | Project No.<br>5255 | DRAWINĞ No.         SCALE @ A3         Drawn by:           PR-L001         1:1250 / 1:200         Chaya | N 1 5 4 B E TEL: 020 8802 3480 www.samplanning.co.uk           |
|                                                                                                                                          | F                                                                                   | July         | Annotate outbuilding on Side Elevation 2                                                                                                                                                                                       | Chaya |    |                    |                     |                                                                                                         |                                                                |
|                                                                                                                                          |                                                                                     | 2022         |                                                                                                                                                                                                                                |       |    |                    |                     |                                                                                                         |                                                                |

| Notes.                                                                                                                                  | Proie | ct No.S      |                                                                                                                                                                                                                                |       |    | P             |
|-----------------------------------------------------------------------------------------------------------------------------------------|-------|--------------|--------------------------------------------------------------------------------------------------------------------------------------------------------------------------------------------------------------------------------|-------|----|---------------|
| Contractors must verify all dimensions at the site before comencing any work.                                                           | REV   | DATE         | DESCRIPTION                                                                                                                                                                                                                    | BY    | СН | 3             |
| No constrcution work before Building Control approval and structural engineer confirmation.                                             | A     | May<br>2022  | Add 2 road names onto the location plan.                                                                                                                                                                                       | Chaya |    | ۷             |
| Any discrepancies to be reported to Gridline. All drawings are to be read in conjunction with all relevant drawings and specifications. | В     | June<br>2022 | <ul> <li>Private garden for the GF flats and communal for the FF &amp; SF flats.</li> <li>Enlargement of the crossover to 4.88m wide.</li> <li>Refuse storage to be placed within the respective rear garden areas.</li> </ul> | Chaya |    | <b>D</b><br>A |
|                                                                                                                                         | F     | July         | Annotate outbuilding on Side Elevation 2                                                                                                                                                                                       | Chaya |    |               |
|                                                                                                                                         |       | 2022         |                                                                                                                                                                                                                                |       |    |               |