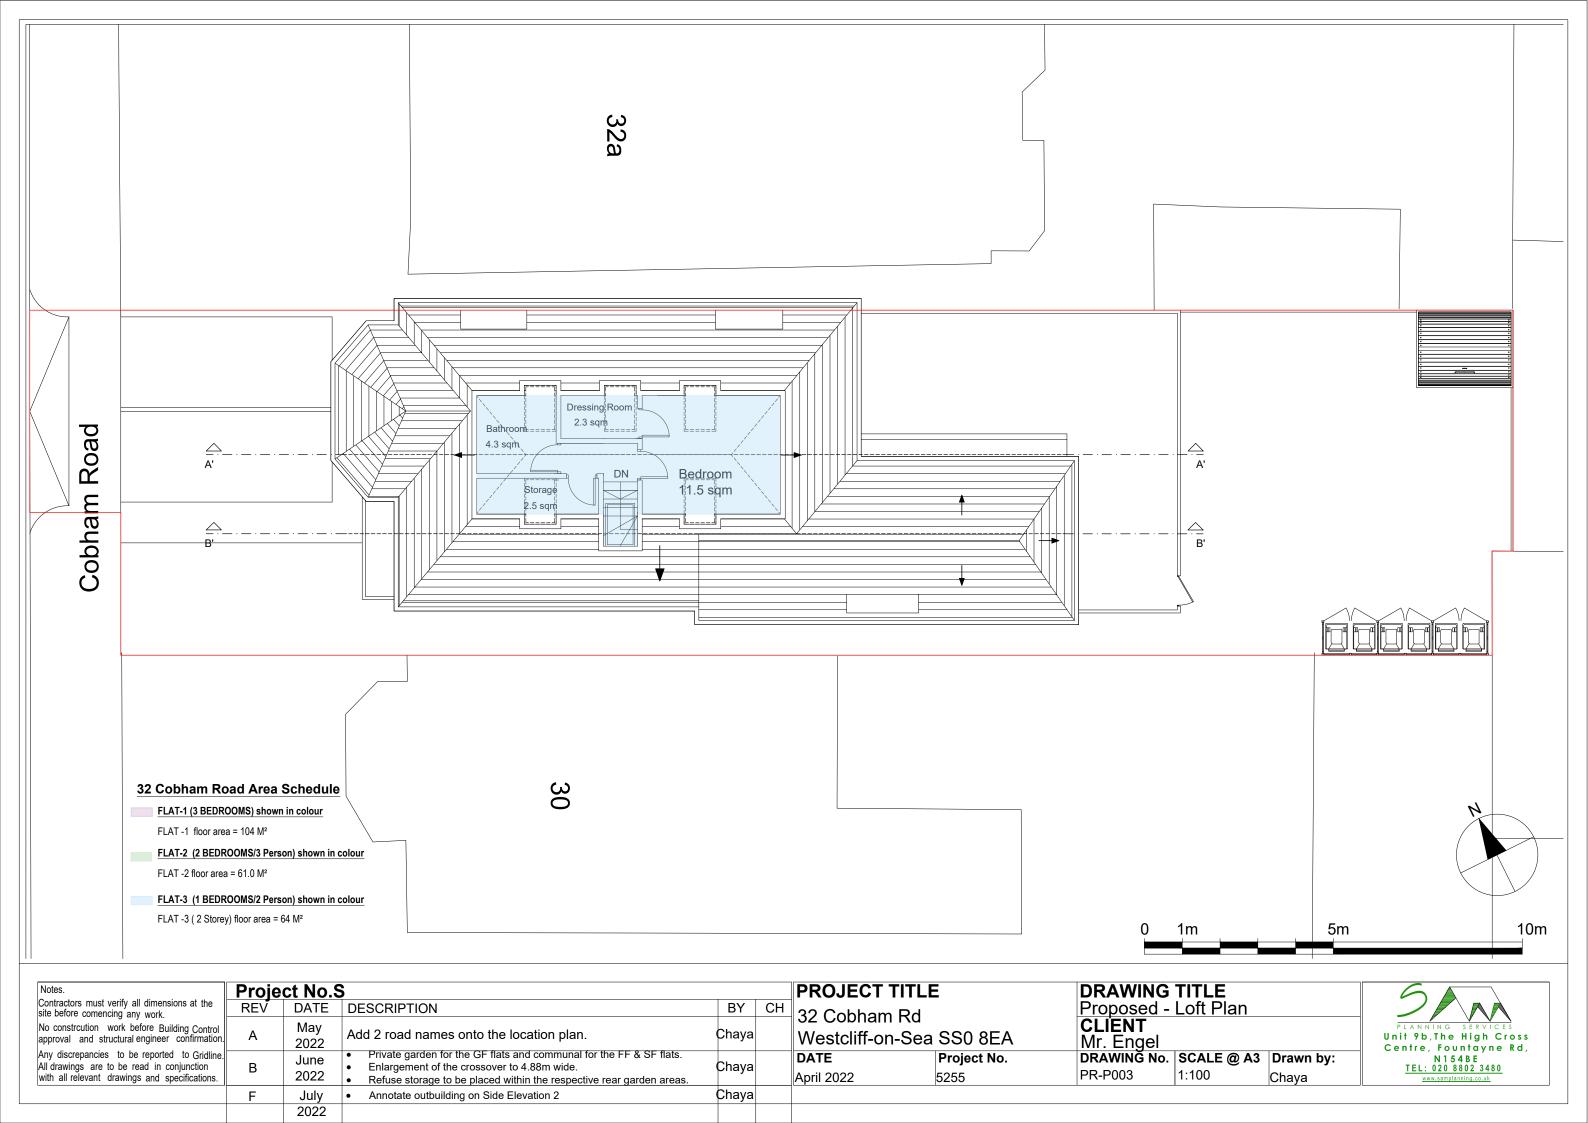

| ROJECT TI      | TLE         | DRAWING T     |           |
|----------------|-------------|---------------|-----------|
| 2 Cobham F     | )d          | Proposed - F  | <u>:i</u> |
|                |             | CLIENT        |           |
| Vestcliff-on-S | Sea SS0 8EA | Mr. Engel     |           |
| ATE            | Project No. | DRAWING No. S | 3(        |
| oril 2022      | 5255        | PR-P002 1     | •         |